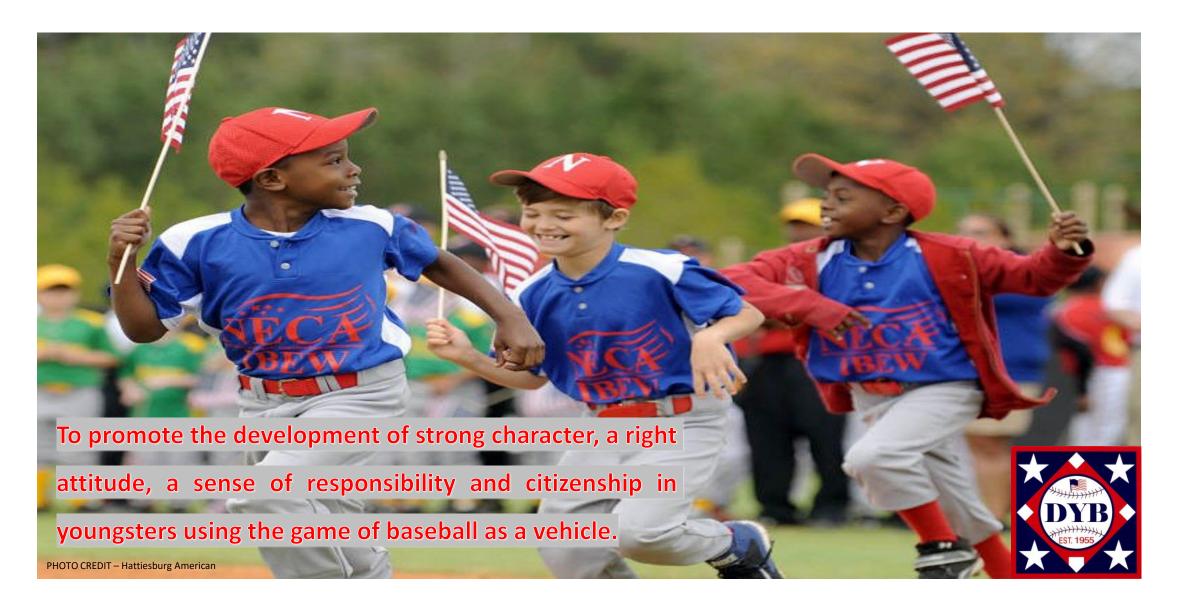

The mission of DYB is to promote the development of strong character, a right attitude, a sense of responsibility and citizenship in youngsters using the game of baseball as a vehicle. In DYB children learn the game of baseball through fair play, good sportsmanship and congenial fellowship from adult volunteer coaches. In this setting children are also taught some of life's lessons....respect for God, respect for our country, respect for each other and self-respect.